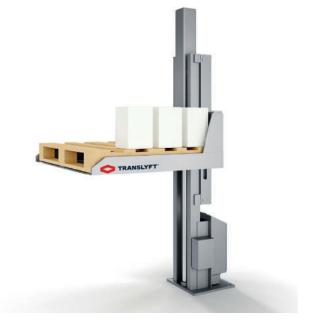

The TRANSLYFT pallet lifter is a convenient, ergonomic and safe way of handling pallets. At the same time your employees are relieved from lifting heavy objects and bending in the back. The pallet lifter is ideal for palletizing / depalletizing.

The platform is placed on a pillar that is fixed to the ground. This takes up a minimum of space and provides leg and foot space from three sides and therefore great accessibility to the load. The attachment to the ground makes this solutions steady and sturdy and can easily handle up to 1000 kg. A pallet or container can be placed directly on the pallet lifter with a hand pallet truck or forklift.