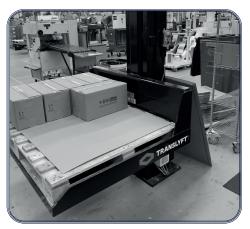

The TRANSLYFT pallet lifter is a convenient, ergonomic and safe way of handling pallets. At the same time your employees are relieved from lifting heavy objects and bending in the back. The pallet lifter is ideal for palletizing / depalletizing.

The platform is placed on a pillar that is fixed to the ground. This takes up a minimum of space and provides leg and foot space from three sides and therefore great accessibility to the load. The attachment to the ground makes this solutions steady and sturdy and can easily handle up to 1000 kg. A pallet or container can be placed directly on the pallet lifter with a hand pallet truck or forklift.