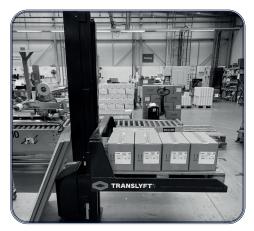

The TRANSLYFT pallet lifter is a convenient, ergonomic and safe way of handling pallets. At the same time your employees are relieved from lifting heavy objects and bending in the back. The pallet lifter is ideal for palletizing / depalletizing.

The platform is placed on a pillar that is fixed to the ground. This takes up a minimum of space and provides leg and foot space from three sides and therefore great accessibility to the load. The attachment to the ground makes this solutions steady and sturdy and can easily handle up to 1000 kg. A pallet or container can be placed directly on the pallet lifter with a hand pallet truck or forklift.