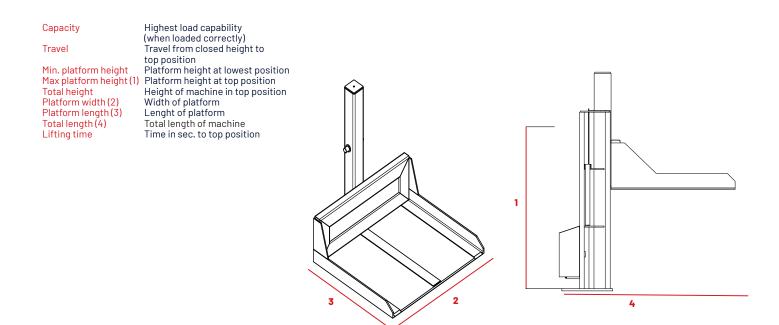

## **TECHNICAL SPECIFICATIONS**

- NOTE: EVERYTHING CAN BE CUSTOMIZED FOR YOUR NEEDS
- > LIFT CAPACITY: 600 1000 кд
- > TRAVEL: 900 1200 MM.
- > Platform lenght: 900 1000 mm.
- > PLATFORM WIDTH: 1100 1200 MM.
- > TOTAL LENGHT: 1500 MM.
- > TOTAL WIDTH: 1000 MM.
- CLOSED HEIGHT: 85 MM (EURO PALLET) OR 9 MM LEVELLED EDGE (UK PALLET)
- POWER SUPPLY: 3x400 V/50 Hz+Pe
  PLEASE INQUIRE FOR OTHER OPTIONS
- > CE CERTIFIED
- > AVAILABLE IN RAL COLOURS, GALVANIZED OR **Stainless steel**
- RUNS 10 LIFTS PER HOUR 8 HOURS A DAY (FULL TRAVEL)
  PLEASE INQUIRE FOR INTENSIVE USE
- More cylinder versions available

| TYPE /<br>CAPACITY KG | TRAVEL<br>MM. | Min.<br>platform<br>height mm. | Max plat-<br>form height<br>mm. |      | Max pillar<br>height mm. | PLATFORM<br>WIDTH MM. | PLATFORM<br>LENGTH<br>MM. | Total<br>length | LIFTING TIME<br>SEC. |
|-----------------------|---------------|--------------------------------|---------------------------------|------|--------------------------|-----------------------|---------------------------|-----------------|----------------------|
| TSL - 600             | 900           | 85                             | 985                             | 2065 | 2557                     | 1200                  | 1000                      | 1500            | 20                   |

This is just an example based on the pictures on the previous page. **Everything can be adjusted to fit your needs.** 